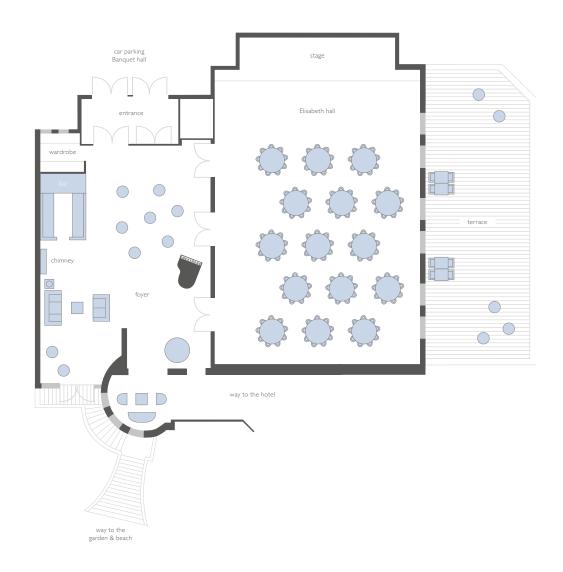

## **ELISABETH HALL LARGE**

With its castle character, the Elisabeth Hall is one of the most beautiful festival rooms in the region, equipped with modern stage technology for your personal supporting program. With the large hall, the foyer and the sun terrace, around 400 square meters are available for many guests, music and dancing. The spacious foyer offers space for a grand piano, the buffet and for nice conversations with your guests at high tables, at the bar or at the cozy fireplace. From here you have a fantastic view of the Flensburg Fjord. Plenty of space for the most beautiful day of your life – changeable in just a few minutes, just the way you need it.